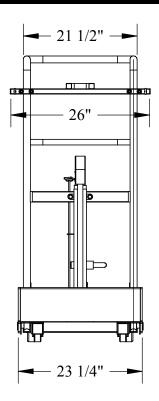

## **SPECIFICATIONS:**

THE AQUA CREEK REVOLUTION TRANSPORT CART SHALL BE A HYDRAULIC RAM POWERED TRANSPORT CART WITH CAPTURE-BARS DESIGNED TO BE USED IN THE SAFE REMOVAL AND TRANSPORT OF THE REVOLUTION LIFT. THE CART SHALL BE EASILY OPERABLE BY ONE PERSON, AND SHALL HOLD THE REVOLUTION LIFT SECURELY AND STEADILY FOR TRANSPORT AND STORAGE. IT SHALL BE CONSTRUCTED PRIMARILY OF POWDER-COATED STEELAND STAINLESS STEEL, AND SHALL INCLUDE 6" LOCKING CASTERS. A SAFETY STRAP SHALL ALSO BE INCLUDED AS STANDARD EQUIPMENT FOR SECURING THE LIFT TO THE CART.

MAIN ASSEMBLY: POWDER COATED CARBON STEEL POWDER COATED 304L STAINLESS STEEL

CAPTURE-BAR ASSY: 6" LOCKING POLYOLEFIN **CASTERS:** 

FRONT WHEELS: 3.5" POLYETHYLENE

9889 GARRY MORE LANE MISSOULA, MT 59808 (406) 549-0769 FAX (406) 549-2602