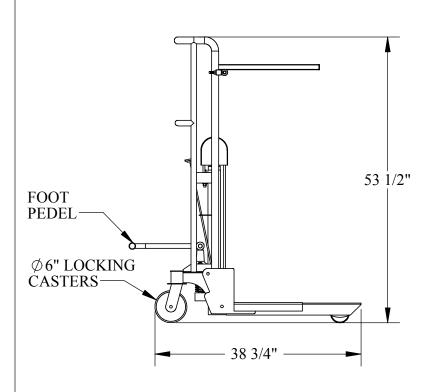

## **SPECIFICATIONS:**

THE AQUA CREEK REVOLUTION TRANSPORT CART SHALL BE A HYDRAULIC RAM POWERED TRANSPORT CART WITH CAPTURE-BARS DESIGNED TO BE USED IN THE SAFE REMOVAL AND TRANSPORT OF THE REVOLUTION LIFT. THE CART SHALL BE EASILY OPERABLE BY ONE PERSON, AND SHALL HOLD THE REVOLUTION LIFT SECURELY AND STEADILY FOR TRANSPORT AND STORAGE. IT SHALL BE CONSTRUCTED PRIMARILY OF POWDER-COATED STEELAND STAINLESS STEEL, AND SHALL INCLUDE 6" LOCKING CASTERS. A SAFETY STRAP SHALL ALSO BE INCLUDED AS STANDARD EQUIPMENT FOR SECURING THE LIFT TO THE CART.

MAIN ASSEMBLY: POWDER COATED CARBON STEEL POWDER COATED 304L STAINLESS STEEL

CAPTURE-BAR ASSY: 6" LOCKING POLYOLEFIN **CASTERS:** 

FRONT WHEELS: 3.5" POLYETHYLENE

9889 GARRY MORE LANE MISSOULA, MT 59808 (406) 549-0769 FAX (406) 549-2602