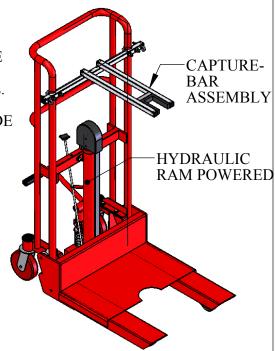

## **SPECIFICATIONS:**

THE AQUA CREEK REVOLUTION TRANSPORT CART SHALL BE A HYDRAULIC RAM POWERED TRANSPORT CART WITH CAPTURE-BARS DESIGNED TO BE USED IN THE SAFE REMOVAL AND TRANSPORT OF THE REVOLUTION LIFT. THE CART SHALL BE EASILY OPERABLE BY ONE PERSON, AND SHALL HOLD THE REVOLUTION LIFT SECURELY AND STEADILY FOR TRANSPORT AND STORAGE. IT SHALL BE CONSTRUCTED PRIMARILY OF POWDER-COATED STEELAND STAINLESS STEEL, AND SHALL INCLUDE 6" LOCKING CASTERS. A SAFETY STRAP SHALL ALSO BE INCLUDED AS STANDARD EQUIPMENT FOR SECURING THE LIFT TO THE CART.

MAIN ASSEMBLY: POWDER COATED CARBON STEEL POWDER COATED 304L STAINLESS STEEL

CAPTURE-BAR ASSY: 6" LOCKING POLYOLEFIN **CASTERS:** 

FRONT WHEELS: 3.5" POLYETHYLENE

9889 GARRY MORE LANE MISSOULA, MT 59808 (406) 549-0769 FAX (406) 549-2602